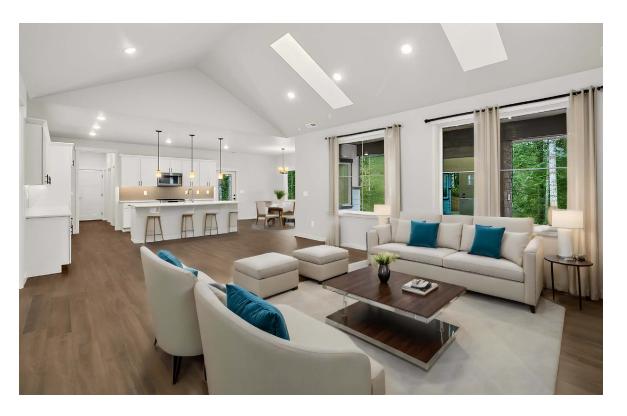

# THE OLYMPIC FLOOR PLAN

Discover the Olympic, an exquisite fusion of our beloved Hoodsport floor plan with an attached double garage and a standalone building featuring a bonus suite and a second double garage. This creates parking for four cars or a secondary workshop space. Both buildings are single-level. The main house is a sanctuary offering a primary suite with dual walk-in closets and a spa-like en suite bath. Two additional bedrooms, a full bath, and a three-quarters guest bathroom provide ample accommodation. The heart of the home—the great room, dining area, and kitchen—harmoniously blend, creating the perfect backdrop for cherished moments with loved ones.

#### **Master Chef's Delight**

Elevate your culinary experience with a large kitchen island, fully tiled kitchen backsplash, and premium stainless steel appliances.