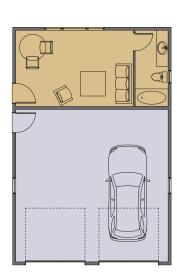

# THE OLYMPIC FLOOR PLAN

Discover the Olympic, an exquisite fusion of our beloved Hoodsport floor plan with an attached double garage and a standalone building featuring a bonus suite and a second double garage. This creates parking for four cars or a secondary workshop space. Both buildings are single-level. The main house is a sanctuary offering a primary suite with dual walk-in closets and a spa-like en suite bath. Two additional bedrooms, a full bath, and a three-quarters guest bathroom provide ample accommodation. The heart of the home—the great room, dining area, and kitchen—harmoniously blend, creating the perfect backdrop for cherished moments with loved ones.