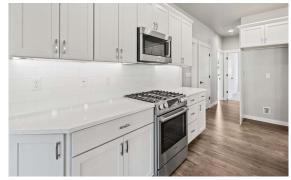

#### **Master Chef's Delight**

Elevate your culinary experience with a large kitchen island, fully tiled kitchen backsplash, and premium stainless steel appliances.

#### **Coveted Cabinets**

Enjoy the beauty and functionality of Medallion Silverline Cabinet upgrades with a soft-close feature.