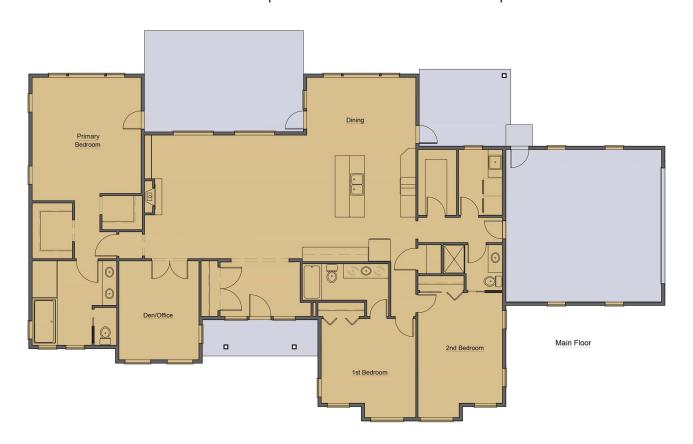

# THE OLYMPIC FLOOR PLAN

Discover the Olympic, an exquisite fusion of our beloved Hoodsport floor plan with an attached double garage and a standalone building featuring a bonus suite and a second double garage. This creates parking for four cars or a secondary workshop space. Both buildings are single-level. The main house is a sanctuary offering a primary suite with dual walk-in closets and a spa-like en suite bath. Two additional bedrooms, a full bath, and a three-quarters guest bathroom provide ample accommodation. The heart of the home—the great room, dining area, and kitchen—harmoniously blend, creating the perfect backdrop for cherished moments with loved ones.

### 2,696 TOTAL SQ FT | 3 BED + DEN | 4 BATH