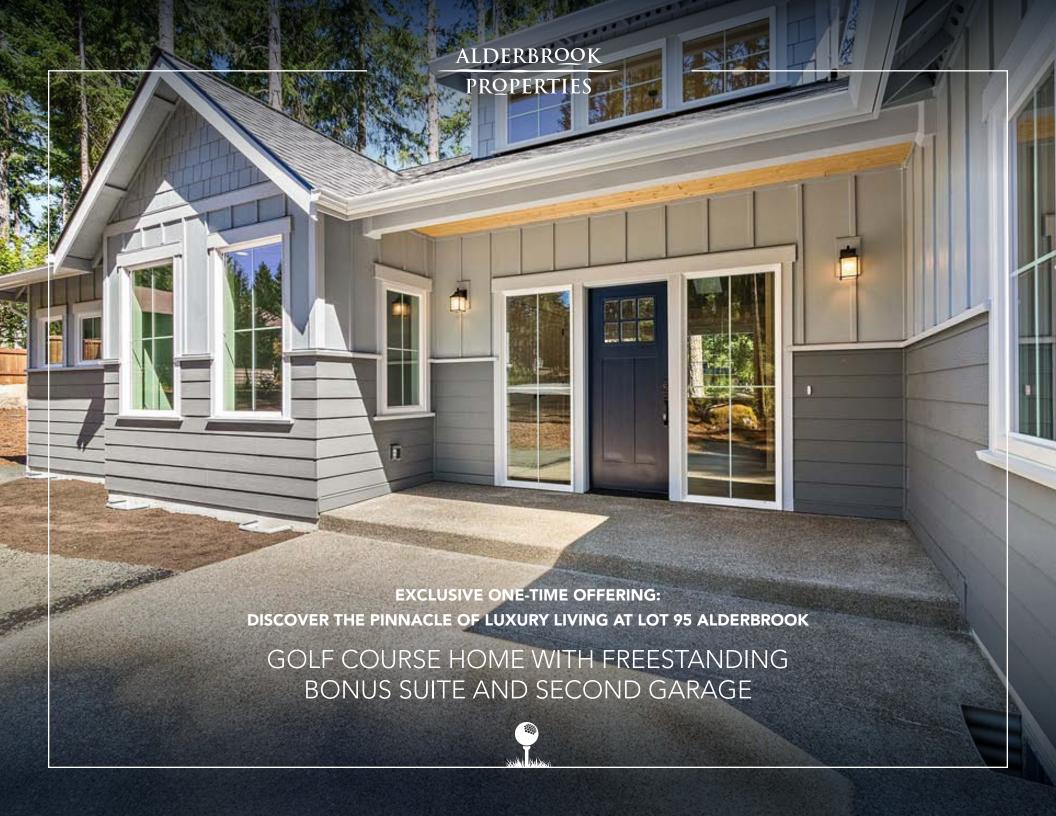

### LOT 95 OLYMPIC

Commanding a prime position overlooking the 7th fairway, Lot 95 Olympic is a residence of rare distinction. Basking in the glow of morning and afternoon sun, it is a peaceful retreat away from the ordinary.

# THE OLYMPIC FLOOR PLAN

Discover the Olympic, an exquisite fusion of our beloved Hoodsport floor plan with an attached double garage and a standalone building featuring a bonus suite and a second double garage. This creates parking for four cars or a secondary workshop space. Both buildings are single-level. The main house is a sanctuary offering a primary suite with dual walk-in closets and a spa-like en suite bath. Two additional bedrooms, a full bath, and a three-quarters guest bathroom provide ample accommodation. The heart of the home—the great room, dining area, and kitchen—harmoniously blend, creating the perfect backdrop for cherished moments with loved ones.