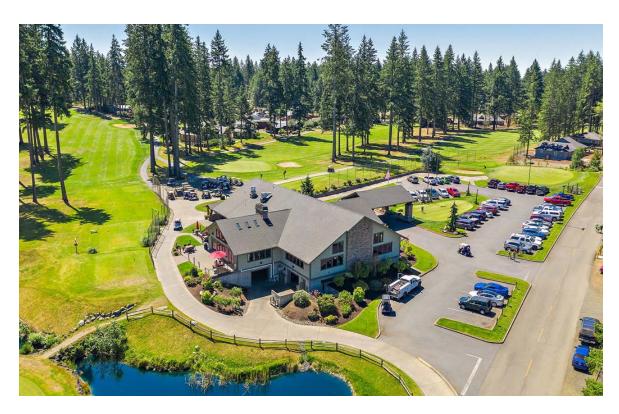

Nestled within a neighborhood of gracious homes, the Olympic is located on Dogwood Lane, a short loop, ensuring the serenity remains undisturbed—a rarity that enhances the tranquil ambiance.

Just a short half-mile away, the Wickiup beckons—a vibrant community space featuring an off-leash dog area, bocce ball courts, a picnic shelter, and the beloved community garden. A leisurely stroll of just over a mile brings you to the Clubhouse, with a restaurant, golf shop, tee-off area, and more.