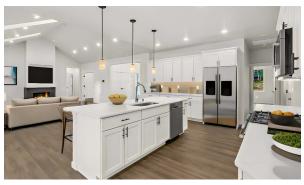

#### **Master Chef's Delight**

Elevate your culinary experience with a large kitchen island, fully tiled kitchen backsplash, and premium stainless steel appliances.

#### **Coveted Cabinets**

Enjoy the beauty and functionality of Medallion Silverline Cabinet upgrades with a soft-close feature.